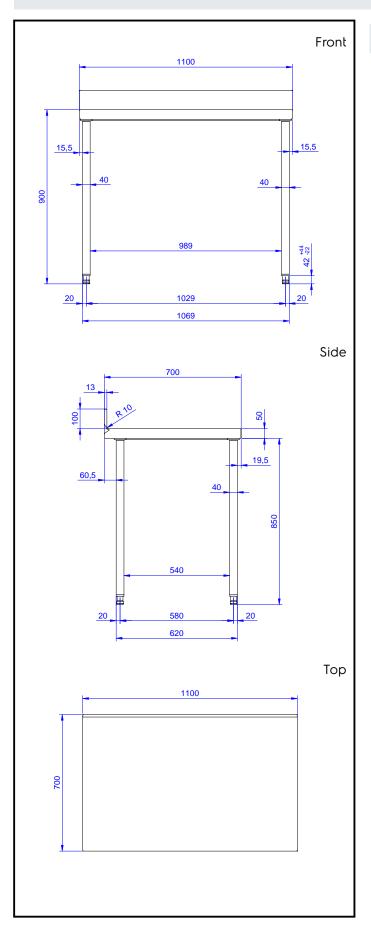

## **Key Information:**

External dimensions, Width:

133232 (TG1110N) 1100 mm

External dimensions, Depth: 700 mm

External dimensions, Height: 1000 mm

Upstand Dimensions, Height: 100 mm

Upstand Dimensions, Depth: 13 mm

Upstand Dimensions, Radius: R=8

Worktop thickness: 50 mm

Net weight: 30.6 kg

Standard Preparation 1100 mm Work Table with Upstand